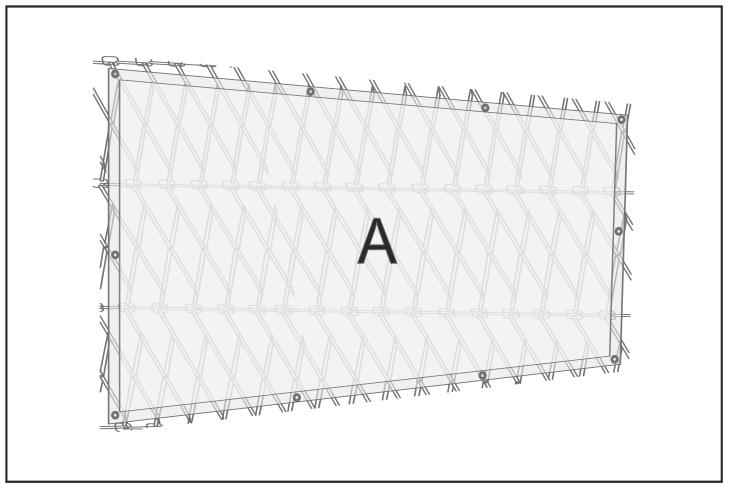

## **BA-AM-16-D**

Sublimated Airtex Fabric Fence Banner 2x1,2m

## **Branding Options:**

| Position | Branding Method (Branding Code) | No. of Colours | Dimension                 |
|----------|---------------------------------|----------------|---------------------------|
| Α        | Digital Display (DD)            | Full Colour    | 3100mm wide x 1300mm high |